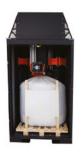

#### TAU XTRACTOR

New system for discharging greases from Fluid-Bags with benefit optimization in heavy duty work environments such as mining & steel plants.