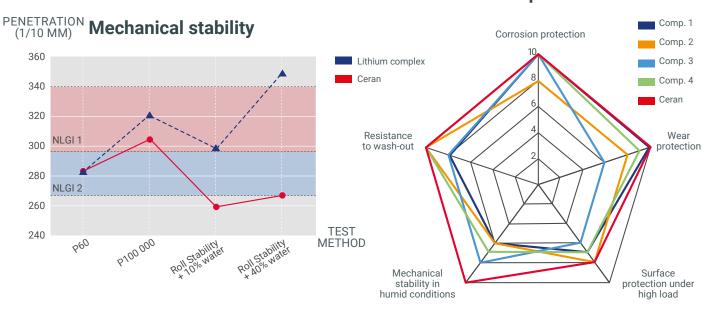

st choice in severe
lubricating conditions where water
is omnipresent, in heavy load and high
temperature environments such
as in steel, paper and mining industries.





The carbon footprint of our Ceran greases are available thanks to our dedicated calculation tool, verified by Veritas.

Ceran technology significantly reduces the global CO<sub>2</sub> footprint of your activities. Ask for your customized CO<sub>2</sub> savings.



Worldwide references prove that the patented Ceran technology significantly reduces the Total Cost of Ownership (TCO). We provide customized TCO calculation upon request.



High performance leads to minimum lubricant consumption, reduced maintenance and extended bearing life. Reduced downtime leads to increased productivity.



#### **Technical performance**







# Ceran at the cutting edge of sustainable technology

# Our logistic offer

Our Ceran range is available in several sizes ranging from cartridges to Fluid-Bags and bulk truck:



PAILS KEGS DRUMS (With or without liner)



CARTRIDGES LUB SHUTTLE





Courtesy of Fluid-Bag

#### FLUID-BAGS (900 KG)

Sealed to avoid contamination during filling, handling & unloading. Using a clean grease leads to lower downtime & lower consumption.



#### TAU XTRACTOR

New system for discharging greases from Fluid-Bags with benefit optimization in heavy duty work environments such as mining & steel plants.

# SKID-TRUCK P



Innovative bulk transport solution developed in-house by our engineers for direct grease bulk supply at your production sites. Each container is equipped with a dedicated anti-co