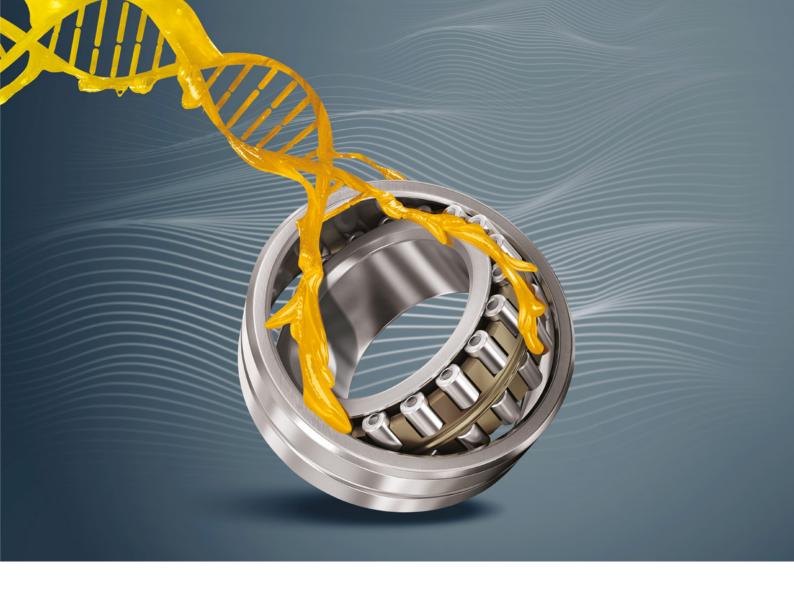

# At the cutting edge of sustainable technology

The patented production process ensures the transformation into crystalline calcite as core of the inverse micelle in nanoparticle size which is key for the unique characteristics of Ceran greases.

All in one product:
Ceran is your best choice in severe
lubricating conditions where water
is omnipresent, in heavy load and high
temperature environments such
as in steel, paper and mining industries.