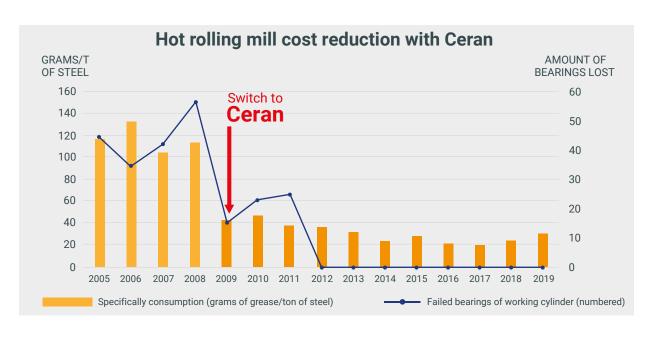

Worldwide references prove that the patented Ceran technology significantly reduces the Total Cost of Ownership (TCO). We provide customized TCO calculation upon request.

High performance leads to minimum lubricant consumption, reduced maintenance and extended bearing life. Reduced downtime leads to increased productivity.