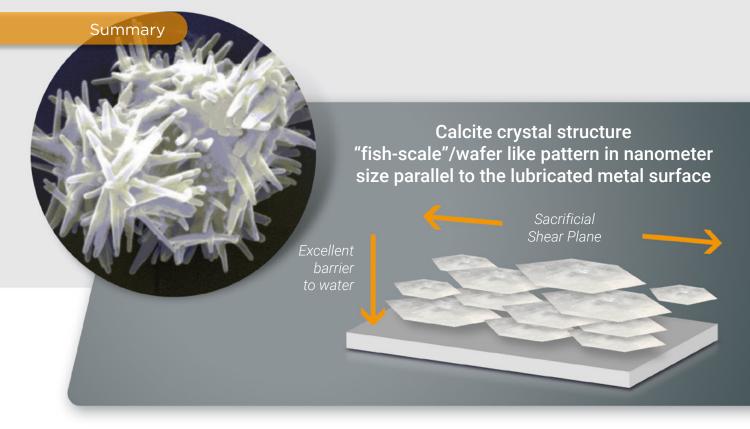

# At the cutting edge of sustainable technology

The patented production process ensures the transformation into crystalline calcite as core of the inverse micelle in nanoparticle size which is key for the unique characteristics of Ceran greases.