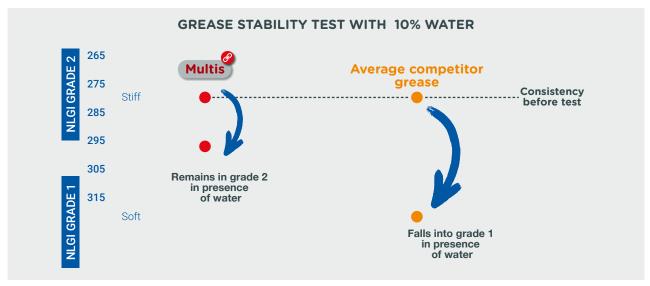

# EXCELLENT BEHAVIOUR OF MULTIS RANGE IN THE PRESENCE OF WATER

# Superior stability under wet service conditions

When stability in the presence of water is required, the right amount of calcium is added to the lithium based thickener to boost its performance.

Lithium/Calcium greases are fully compatible with Lithium greases.