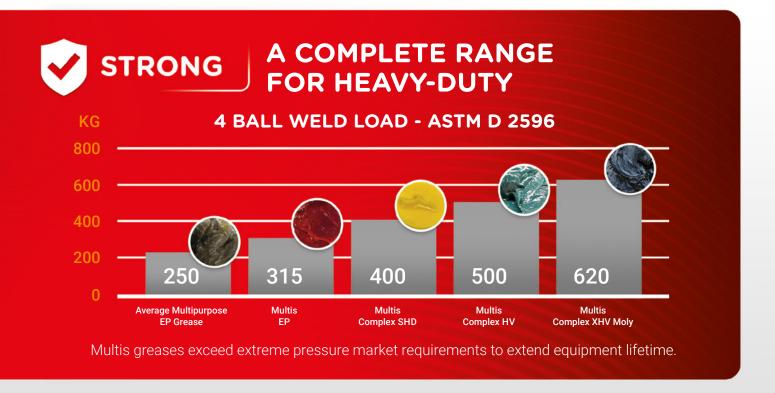

# WHY CHOOSE A COMPLEX GREASE?

Save on CO<sub>2</sub> and operational costs

Multis Complex greases give excellent performance at high temperatures. They are more durable and reliable than standard lithium greases. By using Multis Complex range, the consumption of grease is significantly reduced.