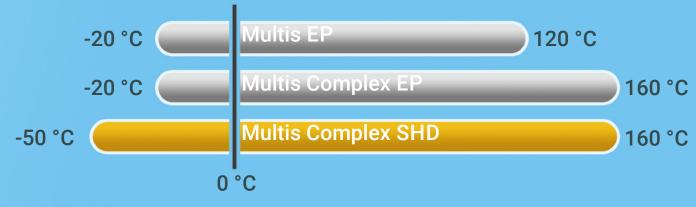

# LOW TEMPERATURE AND LIFETIME PERFORMANCE

Multis Complex SHD

Synthetic heavy-duty greases for extremely low temperature.

Multis Complex SHD range is formulated with PAO base oils covering extreme temperatures ranging from -50 °C to 160 °C. These heavy-duty greases have an optimal pumpability to be used in artic conditions.

### **OPERATING TEMPERATURES**

Multis Complex HV Moly Multis Complex HV/XHV Moly Black heavy-duty greases for extremely loaded applications.